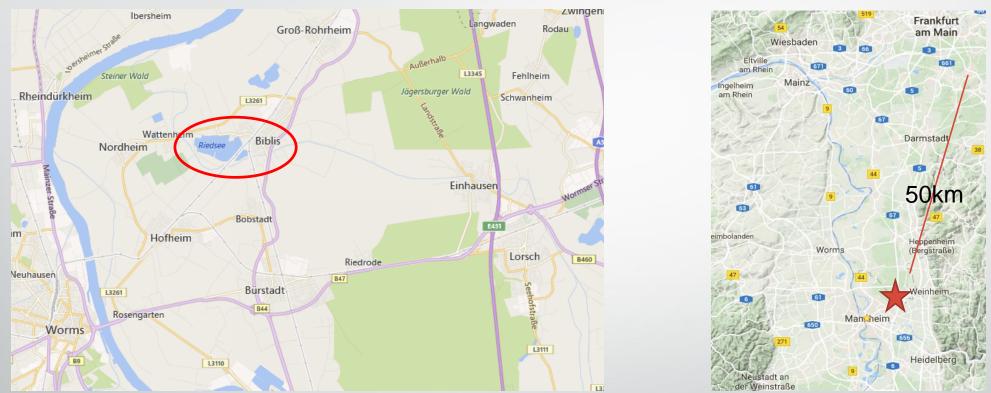

#### Where to find Biblis

Biblis and the Riedsee are in central Germany only about 50 Km from the international airport Frankfurt/Main. Travel options for European and Overseas competitors are therefore very covenant as all major carriers fly into FRA. Competitors arriving by car have quick access to major motorways.