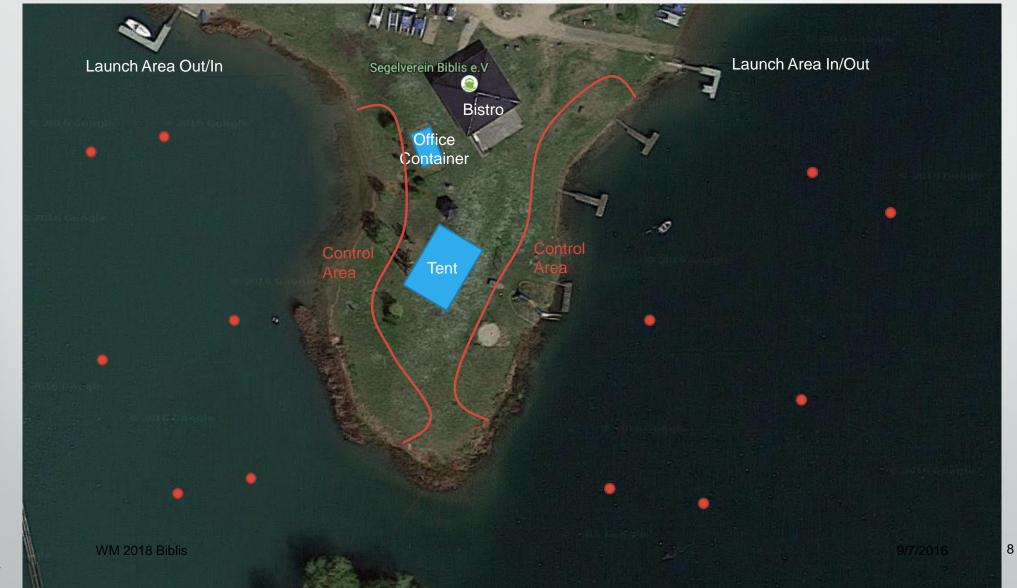

#### Sailing Site and Wind Statistics

WM 2018 Biblis

9/7/2016 6

### Sailing Site

WM 2018 Biblis

#### Sailing Site Overview courses