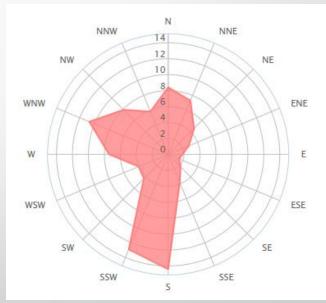

#### Sailing Site and Wind Statistics

WM 2018 Biblis

9/7/2016 6

### Sailing Site

WM 2018 Biblis