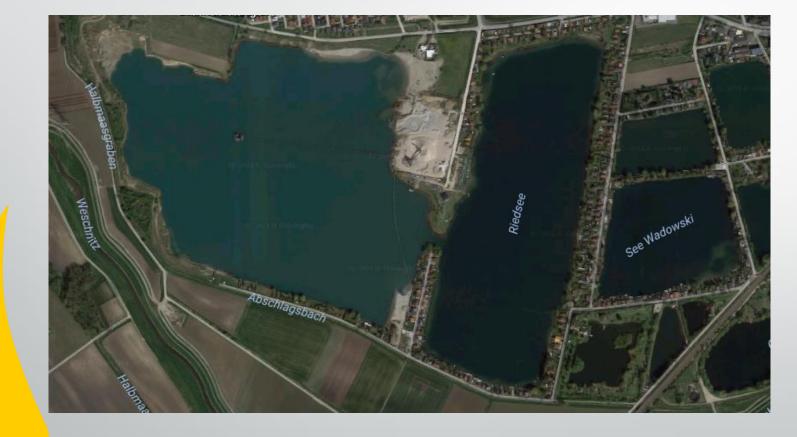

#### Where to find Biblis

Biblis and the Riedsee are in central Germany only about 50 Km from the international airport Frankfurt/Main. Travel options for European and Overseas competitors are therefore very covenant as all major carriers fly into FRA. Competitors arriving by car have quick access to major motorways.

#### Sailing Site and Wind Statistics

WM 2018 Biblis

9/7/2016 6

### Sailing Site

WM 2018 Biblis