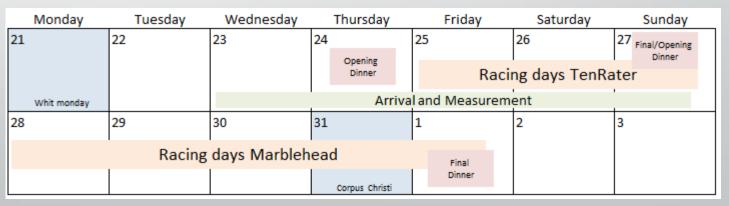

#### Wednesday May 23rd – Friday June 1st, 2018

- Wed 23. Thu 24.05.: Arrival and Measurement 10R und M
- Thu 24.05.: **Opening Dinner 10R**
- Fri 25. Sun 27.05.:
- Sun 27.05.:
- Mon 28. Fri 01.06.:
- Fri 01.06.:

Worlds 2018 Biblis

- **10R Championship Races**

parallel arrival and measurement Marblehead

- Prize giving & closing dinner 10R + opening dinner M
- Marblehead Championship Races