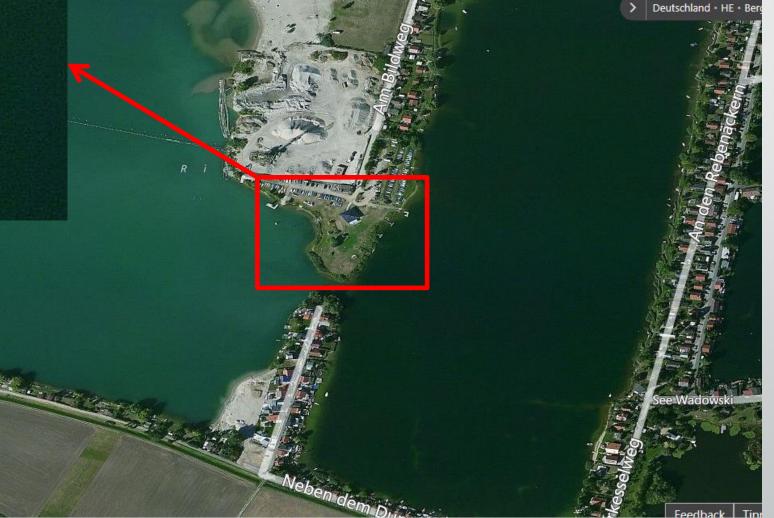

Prize giving and closing dinner



#### Participants and Organization

- 48 Participants 10R Championship
- 76 Participants Marblehead Championship
- 3 Measurers min. of which one international
- 2 Race Officers min. one internat. / 3 4 Assistants
- 6 international Umpires / Jury members from min. 2 Continents
- 1 Observer / delegate from WS / IRSA

#### Additional Staff

- 2 People each day to run bistro for 10 days
- 1 motor boat crew for first 2 days 2 motor boat crews on 8 days
- 3 4 Race Officer assistants for 8 days (Finish, message transfer, Observer coordination)
- 1 2 people for office and result calculation
- Public relations / photo & video
- Rescue diver (on call)
- Medical assistant



#### Sailing Site and Wind Statistics





WM 2018 Biblis

9/7/2016 6



### Sailing Site



WM 2018 Biblis

#### Sailing Site Overview courses



#### Accommodation

- No accommodation possible on site
- 23 rooms Ates Hotel Lampertheim (10 km) ca. 80€
- 67 Zimmer Ramada Lampertheim (10 km) ca. 60€
- 18 Zimmer Hotel Lindenhof Biblis reserved for Umpires and other staff
- More Hotels in Worms (15 km) and Bensheim (16 km)
- Camping Weinheim, Worms, Bad Dürkheim (18 28 km)

#### Meals and Dinners

- 3 Dinners (Opening / Prize Giving) with approx. 60 / 110 people will be arranged in the tent order via catering. These are included in the entry fee.
- Meals during race days can be purchased in the Bistro (Clubhouse). (Bistro is managed by the club Biblis)
- No evening dinners in the bistro but will be open for a "After the races beer" and possibly small snacks (If here we have an incr